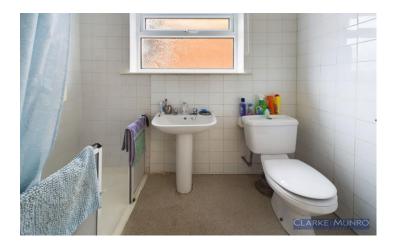

#### **Shower Room**

Electric shower, tiled walls, vinyl flooring, pedestal wash hand basin, close coupled w/c, double glazed window to rear, radiator.