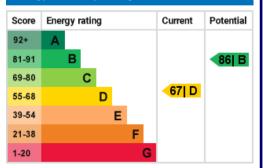

### www.clarkemunro.com

**Energy Efficiency Rating** 

**Energy Performance Certificate** 

The energy efficiency rating is a measure of the overall efficiency of a home. The higher the rating the more energy efficient the home is and the lower the fuel bills will be.