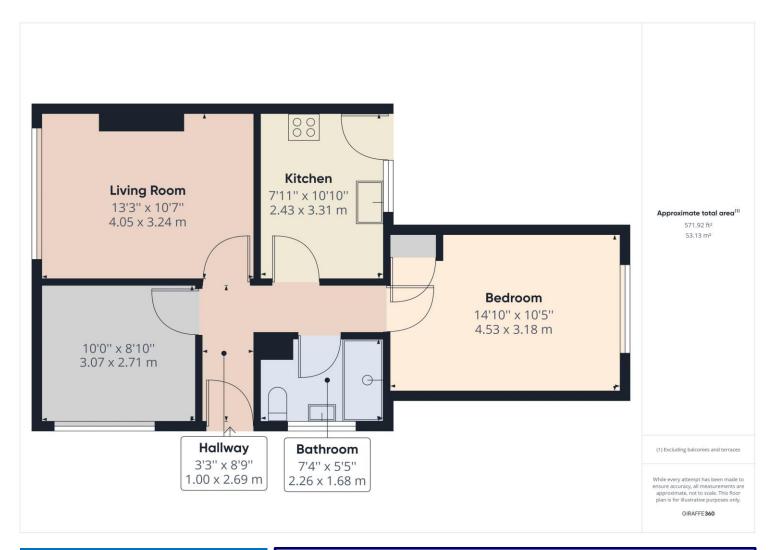

#### **Entrance Hall**

Double glazed entrance door, radiator, doors off to all rooms.

#### Lounge

Double glazed window to front, radiator.

#### **Kitchen**

Fitted with a range of matching wall & base units with laminate roll top work surfaces, spaces for appliances, built in electric oven & gas hob, stainless steel sink unit & drainer with chrome mixer tap, vinyl flooring.

#### **Bedroom 1**

Built in cupboard housing boiler, double glazed window to rear, radiator.

#### Bedroom 2

Double glazed window to front & side, radiator.

#### **Shower Room**

Electric shower, tiled walls, vinyl flooring, pedestal wash hand basin, close coupled w/c, double glazed window to rear, radiator.