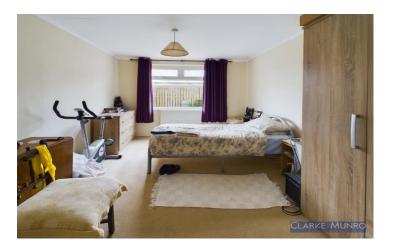

#### **Bedroom 1**

Built in cupboard housing boiler, double glazed window to rear, radiator.

#### Bedroom 2

Double glazed window to front & side, radiator.